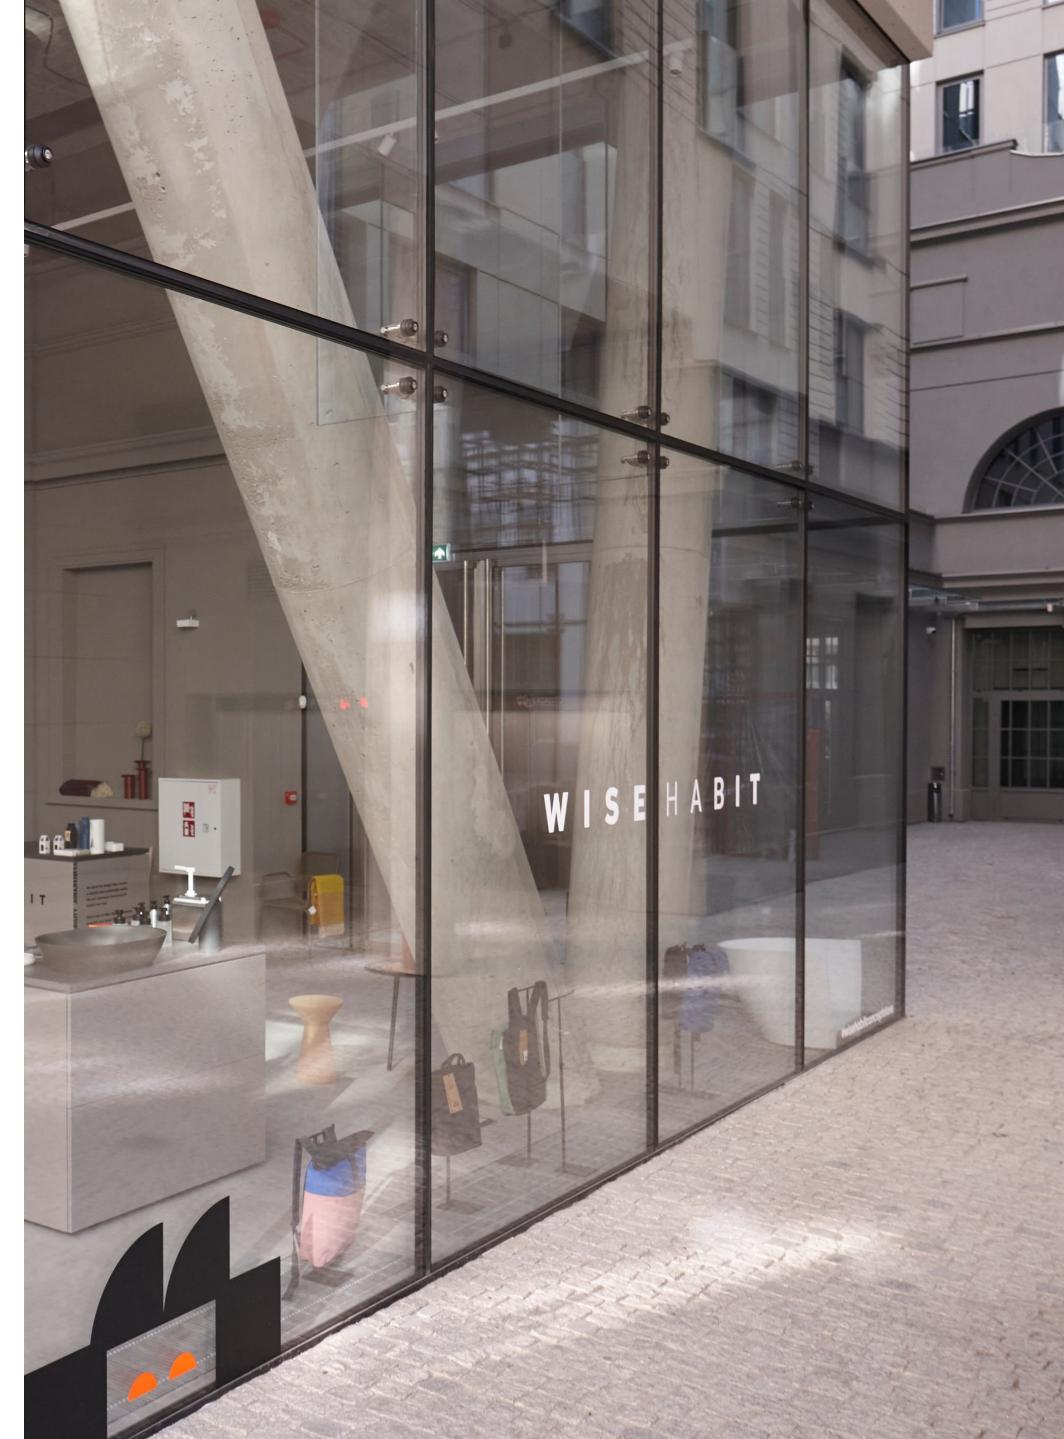

## Total area of 113.4 m<sup>2</sup>

The 8-meter high exhibition space, the walls in calm gray and the light concrete floor give **the interior an industrial and minimalist feel**. Inside, the original facade of the building from 1931 has been recreated on one of the walls, a reminder of the site's history. **Glazed storefronts** across the front of the building catch the eye of passersby and invite light and shadows into the interior.

## What sets us apart

- Location in the **heart of Warsaw** close to cultural attractions and business center.
- Tall, **eight-meter glass space** on two sides.
- Industrial-loft, minimalist character.
- Subdued wall and floor colors.
- Combination of revitalized tenement architecture with a modern block.
- **Mobile showroom** equipment allowing adaptation to different scenery or complete emptying of the space.
- An outdoor patio that is an extension of the showroom.
- Space for team or individual office work on the showroom.
- The openness and **support** of the Wise Habit team.