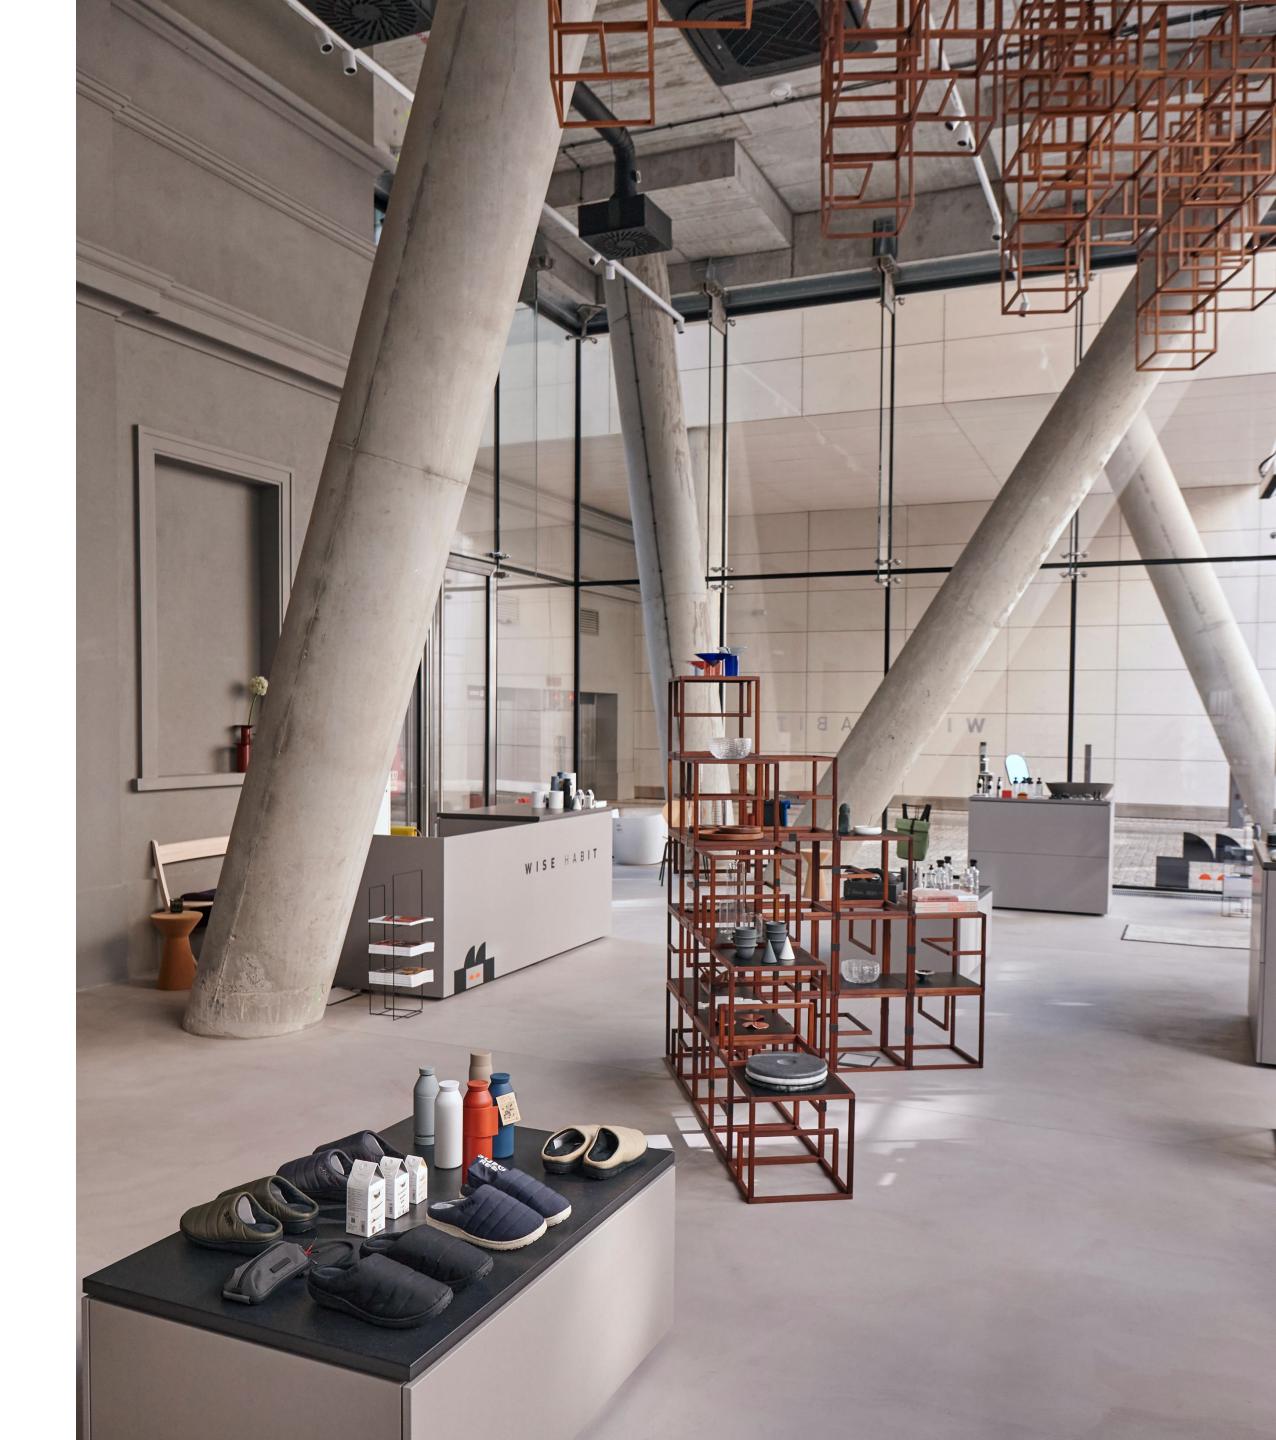

## Industrial showroom space

## Total area of 113.4 m<sup>2</sup>

The 8-meter high exhibition space, the walls in calm gray and the light concrete floor give **the interior an industrial and minimalist feel**. Inside, the original facade of the building from 1931 has been recreated on one of the walls, a reminder of the site's history. **Glazed storefronts** across the front of the building catch the eye of passersby and invite light and shadows into the interior.