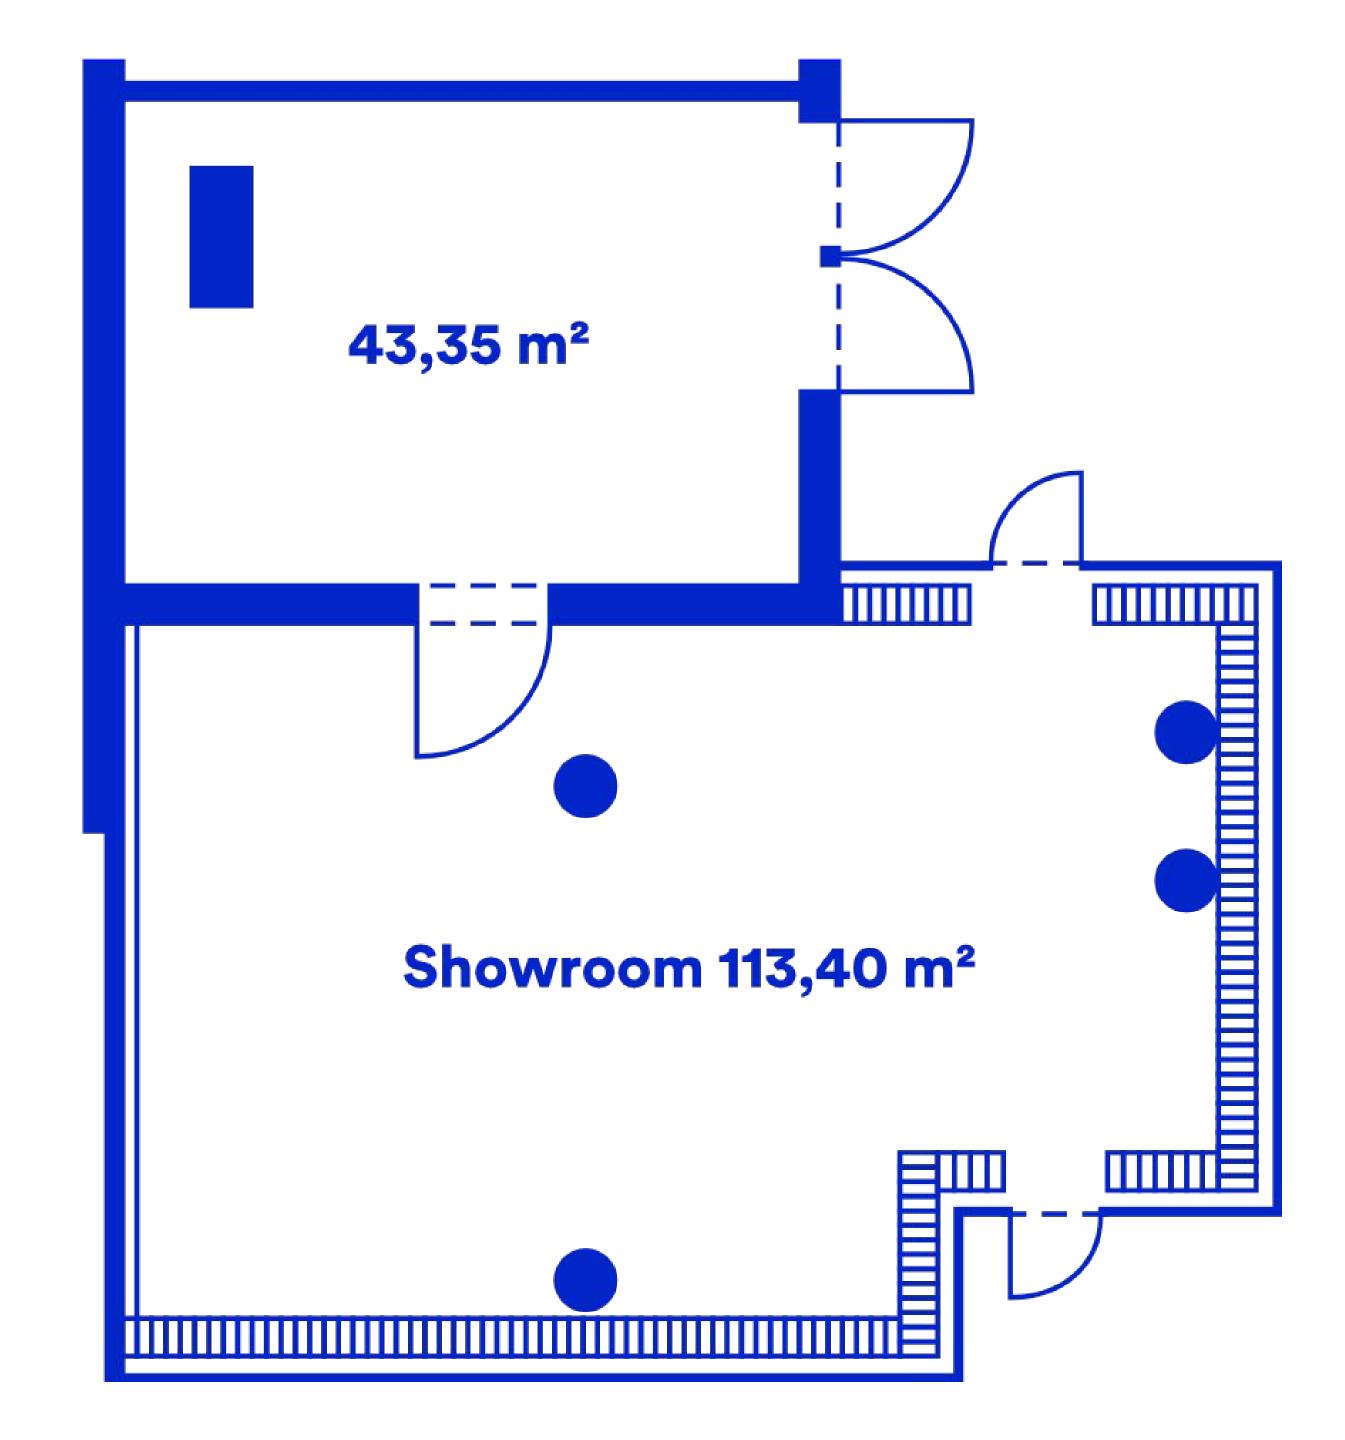

## Total area of 113.4 m<sup>2</sup>

The 8-meter high exhibition space, the walls in calm gray and the light concrete floor give **the interior an industrial and minimalist feel**. Inside, the original facade of the building from 1931 has been recreated on one of the walls, a reminder of the site's history. **Glazed storefronts** across the front of the building catch the eye of passersby and invite light and shadows into the interior.

## Total area of 43,5 m<sup>2</sup>

Available at the rear of the exhibition space, it can be used as a workshop or storage room, interview space or catering room.

# **Renting in a nutshell**

Type: showroom Style: industrial-loft Floor: first floor City: Warsaw - Centrum (corner of Żelazna / Złota) - the heart of Warsaw Building: historic Krongold's tenement (part added) Area: 156,75 m2 Showroom: 113,40m2, standing 100, seating 50 Backroom / workshop room: 43.35m2 + bathroom