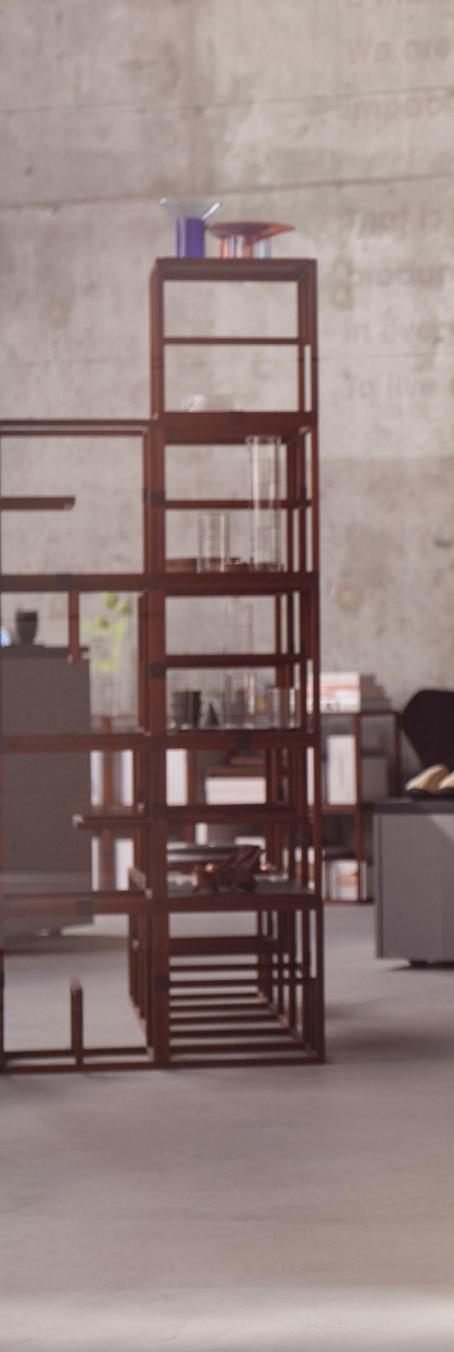

## Industrial showroom space

## Total area of 113.4 m<sup>2</sup>

The 8-meter high exhibition space, the walls in calm gray and the light concrete floor give **the interior an industrial and minimalist feel**. Inside, the original facade of the building from 1931 has been recreated on one of the walls, a reminder of the site's history. **Glazed storefronts** across the front of the building catch the eye of passersby and invite light and shadows into the interior.