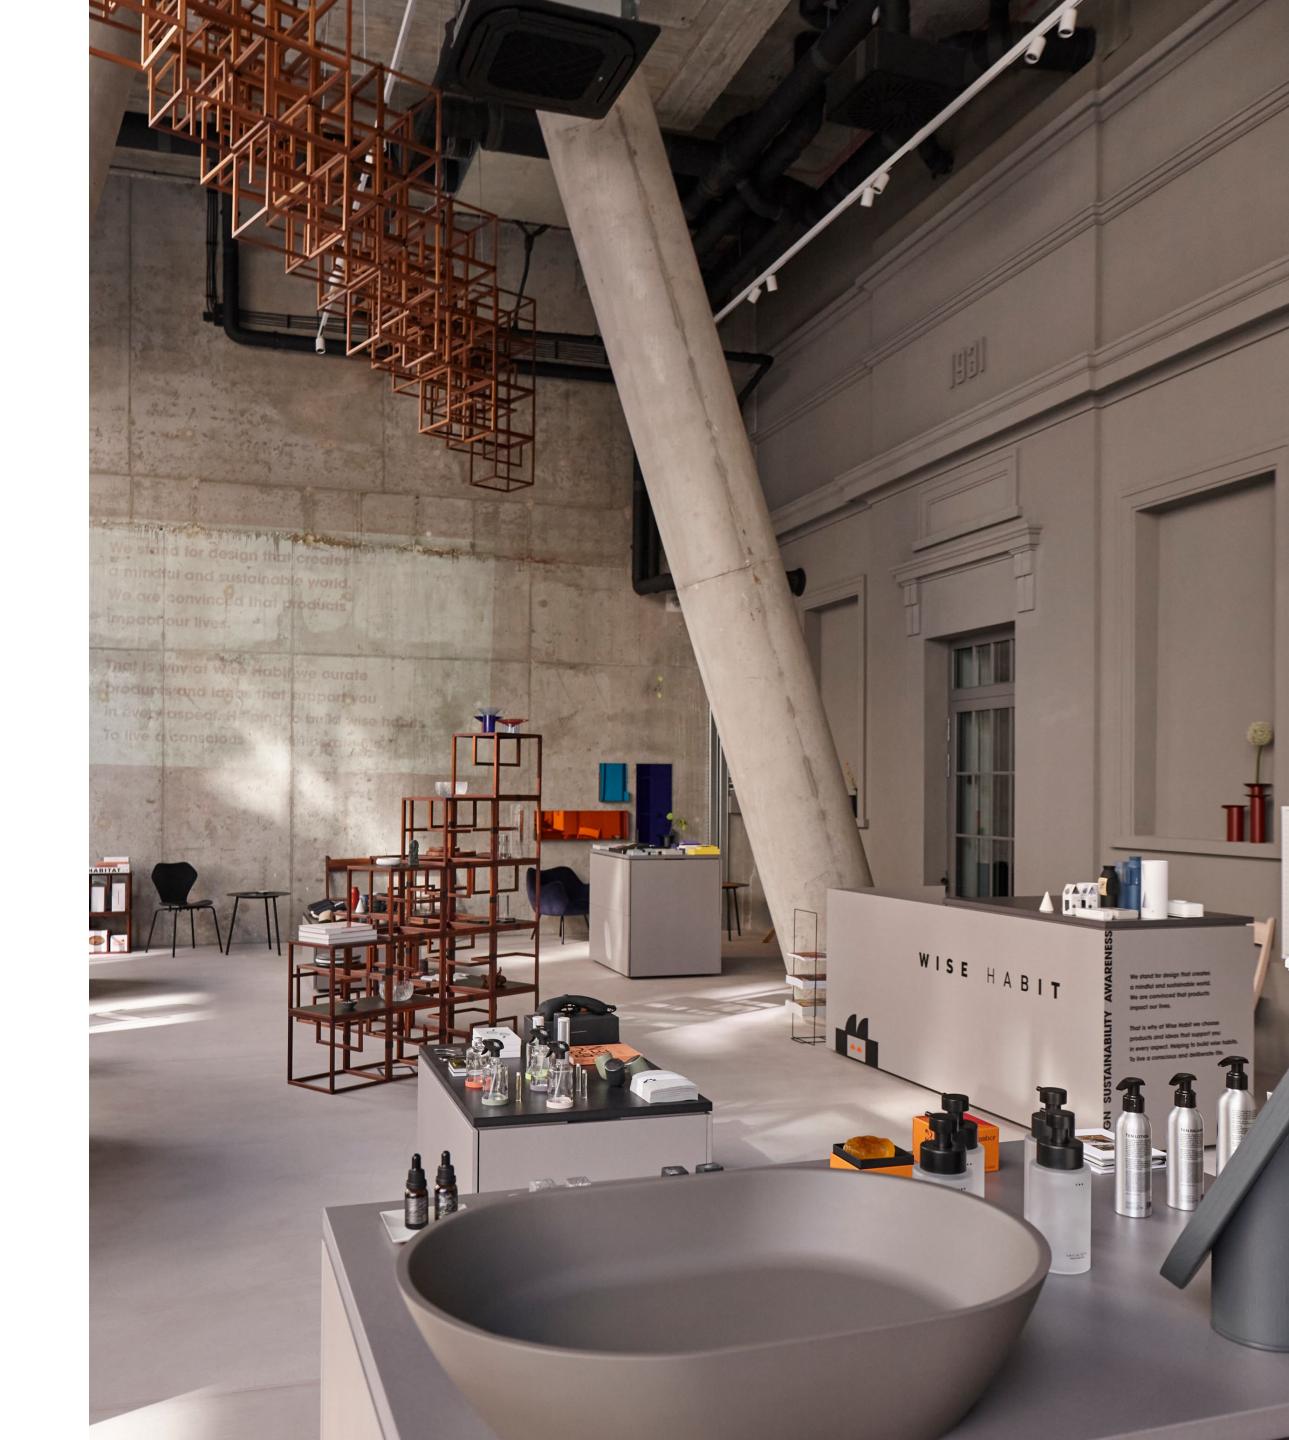

## Industrial showroom space

## Total area of 113.4 m<sup>2</sup>

The 8-meter high exhibition space, the walls in calm gray and the light concrete floor give **the interior an industrial and minimalist feel**. Inside, the original facade of the building from 1931 has been recreated on one of the walls, a reminder of the site's history. **Glazed storefronts** across the front of the building catch the eye of passersby and invite light and shadows into the interior.