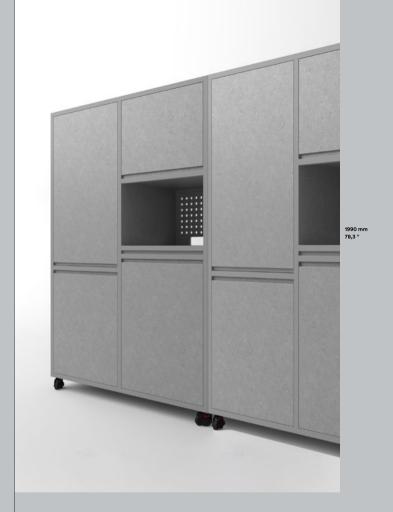

## Wise Kitchen The Change

Rethink. Redesign. Reuse.
The Wise Kitchen collection redefines the functional kitchen — completely mobile and fully adaptable to change.

### Wise The C

Our Wise Kitchen allows you to reuse your kitchen furniture through its mobility feature.

The compact size reduces materials and optimizes your cooking area with freestanding modules.

The durable materials we use come from recycled materials, so you can take care of the planet.

Make the choices that will follow your conscious life.

Rethink. Redesign. Reuse.
The Wise Kitchen collection redefines the functional kitchen — completely mobile and fully adaptable to change.

## **Center**The Heart

At the very center is the kitchen island — Center. It serves as a workspace, gathering people around it — becoming the heart of any space.

#### **Optional equipment:**

Sink, Hood, Cooktop, Refrigerator, Dishwasher, Wine refrigerator.

At the very center is the kitchen island — Center. It serves as a workspace, gathering people around it — becoming the heart of any space.