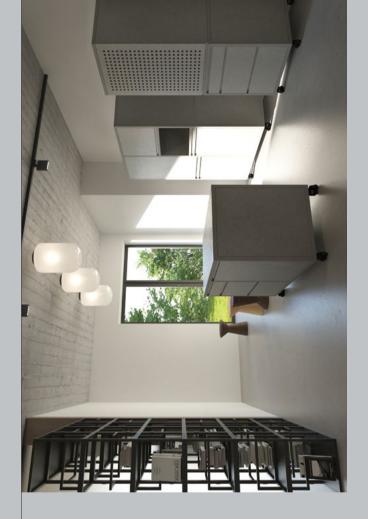

## Wise Kitchen The Change

Rethink. Redesign. Reuse.
The Wise Kitchen collection redefines the functional kitchen — completely mobile and fully adaptable to change.

Make the choices that will follow your conscious life.

Rethink. Redesign. Reuse.
The Wise Kitchen collection redefines the functional kitchen — completely mobile and fully adaptable to change.

## **Center**The Heart

At the very center is the kitchen island — Center. It serves as a workspace, gathering people around it — becoming the heart of any space.

#### **Optional equipment:**

Sink, Hood, Cooktop, Refrigerator, Dishwasher, Wine refrigerator.

At the very center is the kitchen island — Center. It serves as a workspace, gathering people around it — becoming the heart of any space.