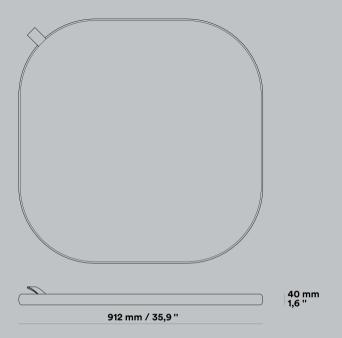

#### **Materials:**

Fronts: Valchromat®/recycled MDF with certified BIO paint;
Frame: powder-coated steel;
Countertop: brushed stainless steel;

#### **Optional equipment:**

Sink, Hood, Cooktop, Refrigerator, Dishwasher, Wine refrigerator.

At the very center is the kitchen island — Center. It serves as a workspace, gathering people around it — becoming the heart of any space.