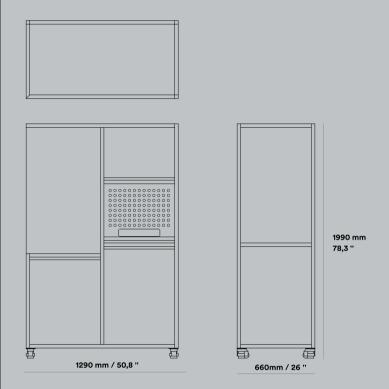

## Wise Kitchen The Change

Rethink. Redesign. Reuse.
The Wise Kitchen collection redefines the functional kitchen — completely mobile and fully adaptable to change.

### Wise The C

Our Wise Kitchen allows you to reuse your kitchen furniture through its mobility feature.

The compact size reduces materials and optimizes your cooking area with freestanding modules.

The durable materials we use come from recycled materials, so you can take care of the planet.

Make the choices that will follow your conscious life.

Rethink. Redesign. Reuse.
The Wise Kitchen collection redefines the functional kitchen — completely mobile and fully adaptable to change.

#### **Materials:**

Fronts: Valchromat®/recycled MDF with certified BIO paint;
Frame: powder-coated steel;
Countertop: brushed stainless steel;

#### **Optional equipment:**

Sink, Hood, Cooktop, Refrigerator, Dishwasher, Wine refrigerator.

At the very center is the kitchen island — Center. It serves as a workspace, gathering people around it — becoming the heart of any space.