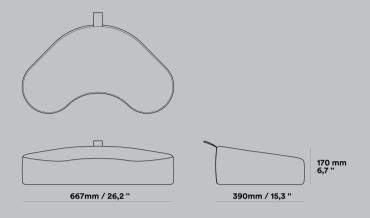

## **Heart**Meditation

Deepest experience thanks to the unique shape and innovative combination of materials. Adaptive to your posture and light for your comfort.

### **Hea**l Medit

Angled seat positions hips in the correct posture for long seating sessions.

Mobility — pillows are easy to carry around thanks to their lightweight filling and attached handle.

They're easy to clean or refresh the look thanks to the removable and washable covers.

The heart-shaped pillow provides extra comfort for thighs and knees.

Deepest experience thanks to the unique shape and innovative combination of materials.

Adaptive to your posture and light for your comfort.