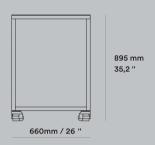

# On my Own Beginning of change

On My Own is the single and narrowest of the available modules.
You give it rhythm and order by placing appliances in it, or by leaving only cabinets (storage).

On My Own is the single and narrowest of the available modules.
You give it rhythm and order by placing appliances in it, or by leaving only cabinets (storage).