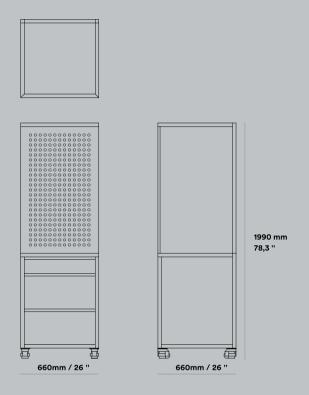

# On my Own Beginning of change

On My Own is the single and narrowest of the available modules.
You give it rhythm and order by placing appliances in it, or by leaving only cabinets (storage).

On My Own is the single and narrowest of the available modules.
You give it rhythm and order by placing appliances in it, or by leaving only cabinets (storage).