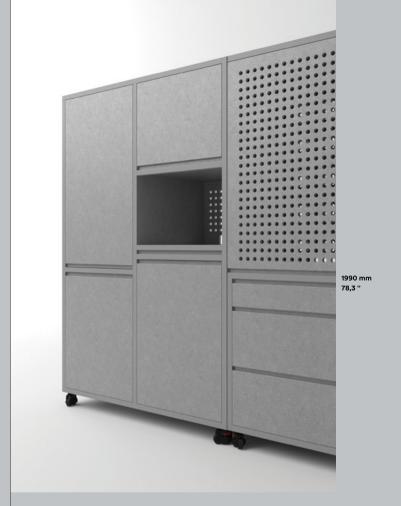

## **Center**The Heart

At the very center is the kitchen island — Center. It serves as a workspace, gathering people around it — becoming the heart of any space.

#### **Optional equipment:**

Sink, Hood, Cooktop, Refrigerator, Dishwasher, Wine refrigerator.

At the very center is the kitchen island — Center. It serves as a workspace, gathering people around it — becoming the heart of any space.