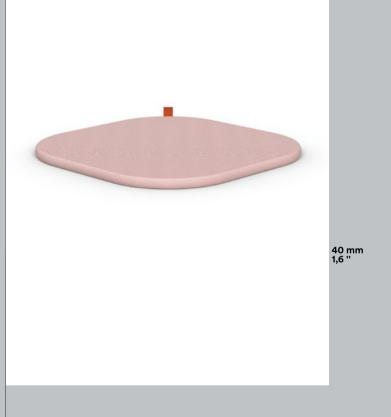

# **Base**Balance

Repeat.

#### **Base** Baland

#### **Coconut mat:**

- provides breathability and temperature regulation
- durable and longlasting,
- is allergen resistance,
- is an eco friendly material.

Repeat.