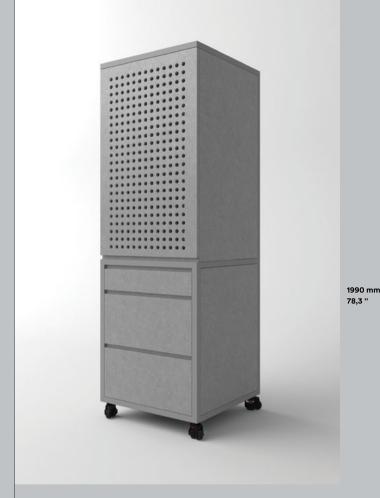

# On my Own Beginning of change

On My Own is the single and narrowest of the available modules.
You give it rhythm and order by placing appliances in it, or by leaving only cabinets (storage).

On My Own is the single and narrowest of the available modules.
You give it rhythm and order by placing appliances in it, or by leaving only cabinets (storage).