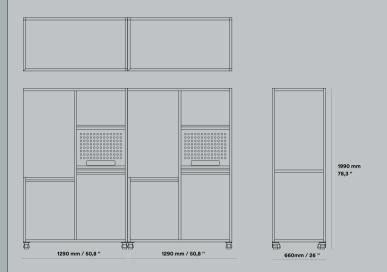

## Wise Kitchen The Change

Rethink. Redesign. Reuse.
The Wise Kitchen collection redefines the functional kitchen — completely mobile and fully adaptable to change.

### Wise The C

Our Wise Kitchen allows you to reuse your kitchen furniture through its mobility feature.

The compact size reduces materials and optimizes your cooking area with freestanding modules.

The durable materials we use come from recycled materials, so you can take care of the planet.

Make the choices that will follow your conscious life.

Rethink. Redesign. Reuse.
The Wise Kitchen collection redefines the functional kitchen — completely mobile and fully adaptable to change.

## **Center**The Heart

At the very center is the kitchen island — Center. It serves as a workspace, gathering people around it — becoming the heart of any space.

#### **Optional equipment:**

Sink, Hood, Cooktop, Refrigerator, Dishwasher, Wine refrigerator.

At the very center is the kitchen island — Center. It serves as a workspace, gathering people around it — becoming the heart of any space.