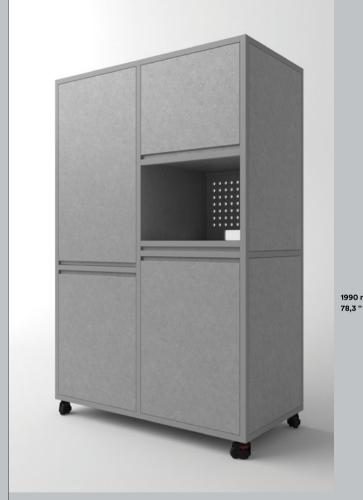

### Couple Togetherness

A compact module that can hide everything you need in the kitchen.

A compact module that can hide everything you need in the kitchen.