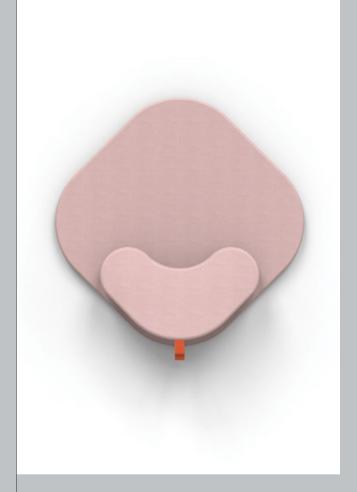

## **Heart**Meditation

Deepest experience thanks to the unique shape and innovative combination of materials. Adaptive to your posture and light for your comfort.

### **Hea**l Medit

Angled seat positions hips in the correct posture for long seating sessions.

Mobility — pillows are easy to carry around thanks to their lightweight filling and attached handle.

They're easy to clean or refresh the look thanks to the removable and washable covers.

The heart-shaped pillow provides extra comfort for thighs and knees.

Deepest experience thanks to the unique shape and innovative combination of materials.

Adaptive to your posture and light for your comfort.