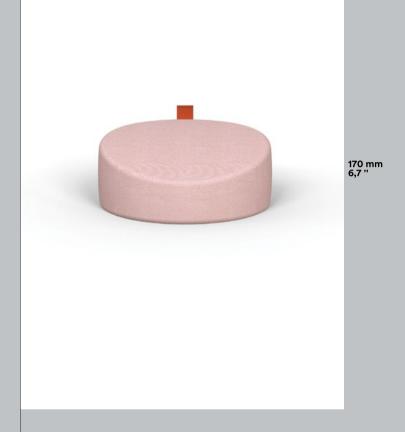

## **Heart**Meditation

Deepest experience thanks to the unique shape and innovative combination of materials. Adaptive to your posture and light for your comfort.

### **Hea**l Medit

Angled seat positions hips in the correct posture for long seating sessions.

Mobility — pillows are easy to carry around thanks to their lightweight filling and attached handle.

They're easy to clean or refresh the look thanks to the removable and washable covers.

The heart-shaped pillow provides extra comfort for thighs and knees.

Deepest experience thanks to the unique shape and innovative combination of materials.

Adaptive to your posture and light for your comfort.