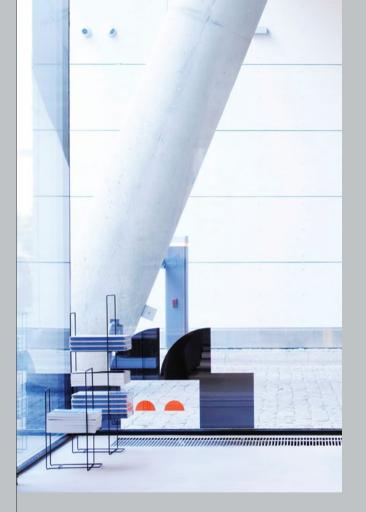

## **Center**The Heart

At the very center is the kitchen island — Center. It serves as a workspace, gathering people around it — becoming the heart of any space.

#### **Optional equipment:**

Sink, Hood, Cooktop, Refrigerator, Dishwasher, Wine refrigerator.

At the very center is the kitchen island — Center. It serves as a workspace, gathering people around it — becoming the heart of any space.